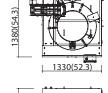

## HYGIENIC OPERATION

A highly hygienic operation can be achieved due to the minimum human contact while processing. Hot water wash-downs and chemical sterilization are feasible.

Dimensions [mm(in)]

#### **DIMENSIONS & SPECIFICATIONS**

Dimensions are for reference only. Please contact Mayekawa for more detailed drawings.

| Capacity                 | 1,000 legs/hour, maximum                                                      |                                                                                            |
|--------------------------|-------------------------------------------------------------------------------|--------------------------------------------------------------------------------------------|
| Model                    | MT-04                                                                         |                                                                                            |
| Applicable raw materials | Chicken whole leg (250~550g or 0.55~1.21lbs/leg)                              |                                                                                            |
| Standard dimensions      | 1,330mm(L) x 1,380mm(W) x 2,400(H) or [52.3in(L) x 54.3in(W) x 94.5in (H)] *1 |                                                                                            |
| Weight                   | 2,300kg (5,071lbs)                                                            |                                                                                            |
| Utility                  | Electricity                                                                   | 3φ 200V 5kW                                                                                |
|                          | Water supply                                                                  | 0.15MPa (21.8PSI) 0.5l/min (0.02CFM)                                                       |
|                          | Compressed air                                                                | 0.5MPa (72.5PSI) 400l/min (14.1CFM)                                                        |
| Options                  | Auto-loading system                                                           | Dedicated automated deboning specifications for layer, red-label and other special chicken |
|                          | TORIDAS monitoring system                                                     |                                                                                            |
|                          | Circular cutter sharpener                                                     | Dedicated automated deboning specifications for thigh meat & drumstick                     |
|                          | Straight cutter sharpener                                                     |                                                                                            |