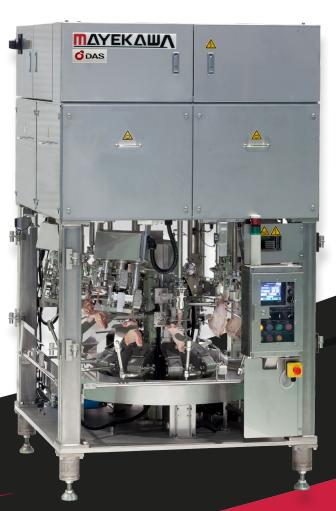

# Chicken Whole Leg Deboning Machine

https://mayekawa.com/americas/mna

### **AUTOMATED SLITTING** AND FINAL SEPARATION

TORIDAS automatically separates bone and leg meat after loading chicken whole legs onto the machine.

## HYGIENIC OPERATION

A highly hygienic operation can be achieved due to the minimum human contact while processing. Hot water wash-downs and chemical sterilization are feasible.

Dimensions [mm(in)]