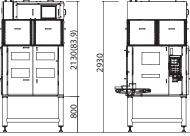

## HYGIENIC OPERATION

A highly hygienic operation can be achieved due to the minimum human contact while processing. Hot water wash-downs and chemical sterilization are feasible.

Dimensions [mm(in)]

#### **DIMENSIONS & SPECIFICATIONS**

Dimensions are for reference only. Please contact Mayekawa for more detailed drawings.

| Capacity                 | 1,000 legs/hour, maximum                                                      |                                                                                            |
|--------------------------|-------------------------------------------------------------------------------|--------------------------------------------------------------------------------------------|
| Model                    | MT-04                                                                         |                                                                                            |
| Applicable raw materials | Chicken whole leg (250~550g or 0.55~1.21lbs/leg)                              |                                                                                            |
| Standard dimensions      | 1,330mm(L) x 1,380mm(W) x 2,400(H) or [52.3in(L) x 54.3in(W) x 94.5in (H)] *1 |                                                                                            |
| Weight                   | 2,300kg (5,071lbs)                                                            |                                                                                            |
| Utility                  | Electricity                                                                   | 3φ 200V 5kW                                                                                |
|                          | Water supply                                                                  | 0.15MPa (21.8PSI) 0.5l/min (0.02CFM)                                                       |
|                          | Compressed air                                                                | 0.5MPa (72.5PSI) 400l/min (14.1CFM)                                                        |
| Options                  | Auto-loading system                                                           | Dedicated automated deboning specifications for layer, red-label and other special chicken |
|                          | TORIDAS monitoring system                                                     |                                                                                            |
|                          | Circular cutter sharpener                                                     | Dedicated automated deboning specifications for thigh meat & drumstick                     |
|                          | Straight cutter sharpener                                                     |                                                                                            |