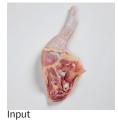

**Deboning Machine** 



# Chicken Whole Leg Deboning Machine

https://mayekawa.com/americas/mna



### **AUTOMATED SLITTING** AND FINAL SEPARATION

TORIDAS automatically separates bone and leg meat after loading chicken whole legs onto the machine.

#### INDIVIDUAL MEASUREMENT AND OPTIMUM CUTTING

Automated inividual measurement and optimum cutting positions ensure high yield ratio and high quality deboned meat, regardless of the chicken legs' sizes as long as they are within 250~550g or 0.55~1.21lbs per leg.

#### **PROCESSING IMAGE**







### **AUTO-LOADING SYSTEM**

Higher productivity can be achieved by employing the auto-loading system, which enables one person to load whole legs onto multiple TORIDAS machines.

## HYGIENIC OPERATION

A highly hygienic operation can be achieved due to the minimum human contact while processing. Hot water wash-downs and chemical sterilization are feasible.

Dimensions [mm(in)]





#### Output

#### **DIMENSIONS & SPECIFICATIONS**

Dimensions are for reference only. Please contact Mayekawa for more detailed drawings.

| Capacity                 | 1,000 legs/hour, maximum                                                      |                                                                                            |
|--------------------------|---------------------------------------