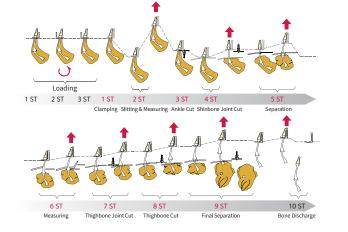

### **AUTOMATED SLITTING** AND FINAL SEPARATION

TORIDAS automatically separates bone and leg meat after loading chicken whole legs onto the machine.

#### INDIVIDUAL MEASUREMENT AND OPTIMUM CUTTING

Automated inividual measurement and optimum cutting positions ensure high yield ratio and high quality deboned meat, regardless of the chicken legs' sizes as long as they are within 250~550g or 0.55~1.21lbs per leg.

#### **PROCESSING IMAGE**